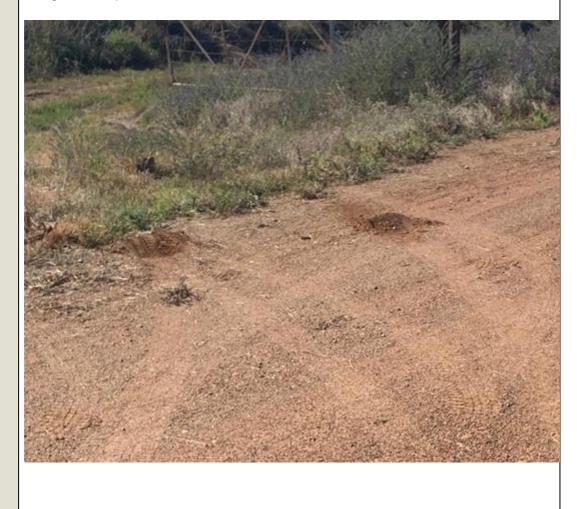

## **EVENT DESCRIPTION AND ACTIONS TAKEN**

Description (include relevant images)

At 1000 hours the designated vegetation contractor for the Gunnedah Provisioning centre proceeded to enter the rail corridor in a light vehicle at Baan Baa 531.120 km for the purpose of conducting inspections. As the Vehicle was proceeding it came to an abrupt halt. The driver immediately secured the vehicle and exited to inspect. The vehicle had struck a piece of Railway line that appeared to be concreted into the ground and being used as a gate stop.

The gate was open at the time.