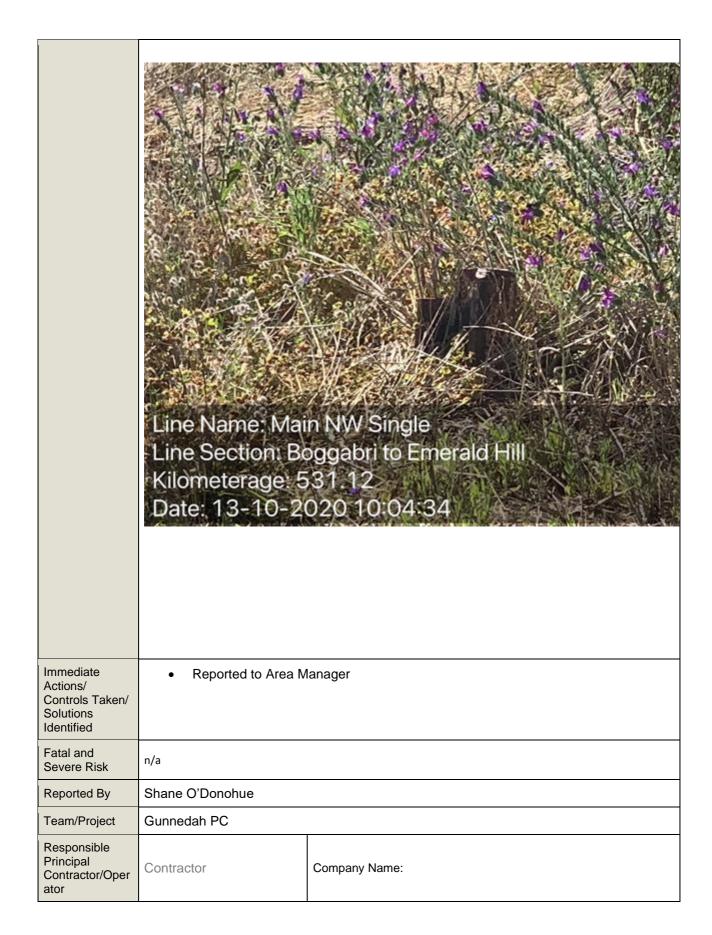

## **EVENT DESCRIPTION AND ACTIONS TAKEN**

Description (include relevant images)

At 1000 hours the designated vegetation contractor for the Gunnedah Provisioning centre proceeded to enter the rail corridor in a light vehicle at Baan Baa 531.120 km for the purpose of conducting inspections. As the Vehicle was proceeding it came to an abrupt halt. The driver immediately secured the vehicle and exited to inspect. The vehicle had struck a piece of Railway line that appeared to be concreted into the ground and being used as a gate stop.

The gate was open at the time.